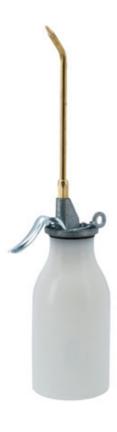

## **Oiler with Double Pump 300ml**

A general purpose oil can with a double pump that enables it to continue pumping regardless of its orientation, making it ideal for use in confined spaces or on hard to reach areas. It features a high-density polyethylene 300ml capacity bottle with a brass pump and nozzle allowing for precision lubricating and is suitable for use on machinery, tools, door hinges or anything else that requires oiling as part of its regular maintenance.

## **Additional Information**

- · Double pump design allows the oiler to work upside down as well as when nearly empty.
- · 300ml capacity.
- · Ergonomic design for comfort during repeated use.
- · Bottle manufactured from PE-HD plastic, with a brass nozzle and pump.
- · Suitable for use with motor oil, diesel and lubricants.