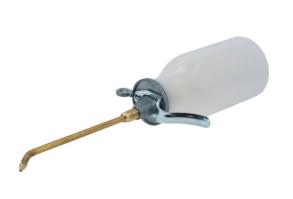

## **Oiler with Double Pump 300ml**

A general purpose oil can with a double pump that enables it to continue pumping regardless of its orientation, making it ideal for use in confined spaces or on hard to reach areas. It features a high-density polyethylene 300ml capacity bottle with a brass pump and nozzle allowing for precision lubricating and is suitable for use on machinery, tools, door hinges or anything else that requires oiling as part of its regular maintenance.

## **Additional Information**

- · Double pump design allows the oiler to work upside down as well as when nearly empty.
- · 300ml capacity.
- · Ergonomic design for comfort during repeated use.
- · Bottle manufactured from PE-HD plastic, with a brass nozzle and pump.
- · Suitable for use with motor oil, diesel and lubricants.