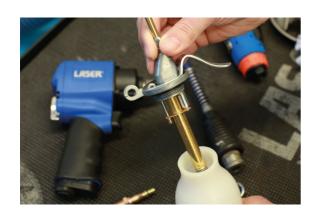

## **Oiler with Double Pump 300ml**

A general purpose oil can with a double pump that enables it to continue pumping regardless of its orientation, making it ideal for use in confined spaces or on hard to reach areas. It features a high-density polyethylene 300ml capacity bottle with a brass pump and nozzle allowing for precision lubricating and is suitable for use on machinery, tools, door hinges or anything else that requires oiling as part of its regular maintenance.

## **Additional Information**

- · Double pump design allows the oiler to work upside down as well as when nearly empty.
- · 300ml capacity.
- · Ergonomic design for comfort during repeated use.
- · Bottle manufactured from PE-HD plastic, with a brass nozzle and pump.
- · Suitable for use with motor oil, diesel and lubricants.