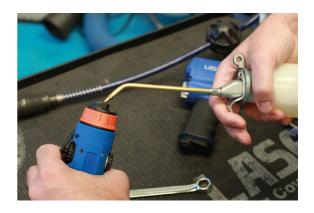

## **Oiler with Double Pump 300ml**

A general purpose oil can with a double pump that enables it to continue pumping regardless of its orientation, making it ideal for use in confined spaces or on hard to reach areas. It features a high-density polyethylene 300ml capacity bottle with a brass pump and nozzle allowing for precision lubricating and is suitable for use on machinery, tools, door hinges or anything else that requires oiling as part of its regular maintenance.

## **Additional Information**

- · Double pump design allows the oiler to work upside down as well as when nearly empty.
- · 300ml capacity.
- · Ergonomic design for comfort during repeated use.
- · Bottle manufactured from PE-HD plastic, with a brass nozzle and pump.
- · Suitable for use with motor oil, diesel and lubricants.