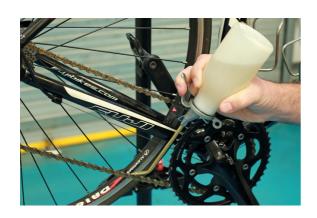

## **Oiler with Double Pump 300ml**

A general purpose oil can with a double pump that enables it to continue pumping regardless of its orientation, making it ideal for use in confined spaces or on hard to reach areas. It features a high-density polyethylene 300ml capacity bottle with a brass pump and nozzle allowing for precision lubricating and is suitable for use on machinery, tools, door hinges or anything else that requires oiling as part of its regular maintenance.

## **Additional Information**

- · Double pump design allows the oiler to work upside down as well as when nearly empty.
- · 300ml capacity.
- · Ergonomic design for comfort during repeated use.
- · Bottle manufactured from PE-HD plastic, with a brass nozzle and pump.
- · Suitable for use with motor oil, diesel and lubricants.