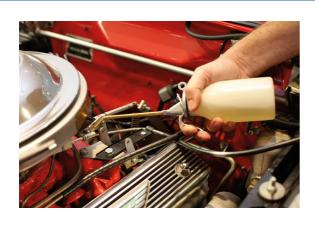

## **Oiler with Double Pump 300ml**

A general purpose oil can with a double pump that enables it to continue pumping regardless of its orientation, making it ideal for use in confined spaces or on hard to reach areas. It features a high-density polyethylene 300ml capacity bottle with a brass pump and nozzle allowing for precision lubricating and is suitable for use on machinery, tools, door hinges or anything else that requires oiling as part of its regular maintenance.

## **Additional Information**

- · Double pump design allows the oiler to work upside down as well as when nearly empty.
- · 300ml capacity.
- · Ergonomic design for comfort during repeated use.
- · Bottle manufactured from PE-HD plastic, with a brass nozzle and pump.
- · Suitable for use with motor oil, diesel and lubricants.